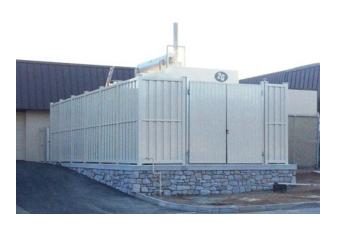

## **Fast Facts:**

Location: Lancaster, PA Generating Capacity: 400 kW

Features: Super Silent Highline Container

## Application

This patruus 400 has an electrical output of 400 kW, and is fully containerized in the super silent high line configuration for aesthetics and reduced noise level to 30 dB(A).

Eden Resort is able to enjoy significant cost savings while utilitzing the customized features 2G offers, making the CHP an excellent choice for their hotel.