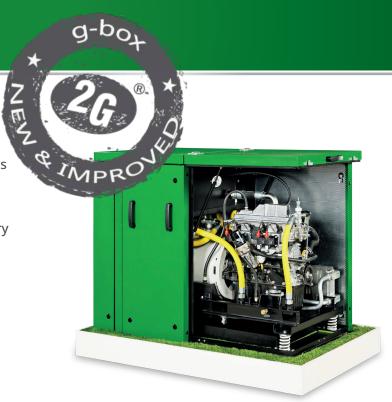

### profitable small power plant.

The g-box is the profitable small power plant by 2G ranging in electrical output to 60 kW. It is supplied as a connection-ready compact module. The control cabinet with PLC controller and operating unit is designed as a separate unit on the module. The g-box not only works extremely efficiently but also very quietly, thanks to the fully enclosed sound capsule.

- Island and Black start capabilities
- Connection-ready, super-silent compact module
- q-box 50 with max. 55 dB (A) at a distance of 1 m
- Very economical due to high thermal efficiency thanks to condensing technology (as standard)
- Long operating times, reliable and lowmaintenance
- Possible incorporation into tight building spaces thanks to the modular design
- Completely water-cooled, no need for supply and return air thus reducing installation costs