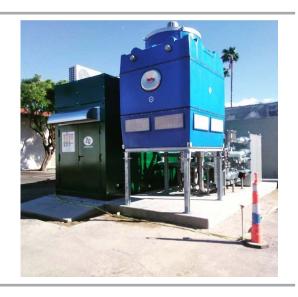

# g-box 50 - 60 kW. natural gas.

### profitable small power plant.

The g-box is the profitable small power plant by 2G ranging in electrical output to 60 kW. It is supplied as a connection-ready compact module. The control cabinet with PLC controller and operating unit is designed as a separate unit on the module. The g-box not only works extremely efficiently but also very quietly, thanks to the fully enclosed sound capsule.

- Island and Black start capabilities
- Connection-ready, super-silent compact module
- q-box 50 with max. 55 dB (A) at a distance of 1 m
- Very economical due to high thermal efficiency thanks to condensing technology (as standard)
- Long operating times, reliable and lowmaintenance
- Possible incorporation into tight building spaces thanks to the modular design
- Completely water-cooled, no need for supply and return air thus reducing installation costs