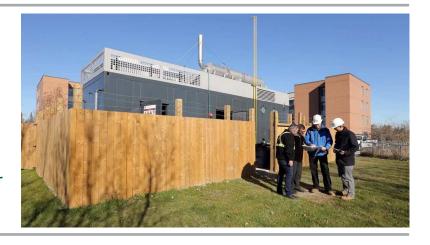

## **About the Site:**

Huron Lodge is a state-of-the-art long-term care facility that opened in 2007. A 177,000 square foot building with living areas, common areas, and numerous building amenities. At Huron Lodge, large volumes of water have to be heated for bathing and cooking and the thermostat is set pretty high to keep residents comfortable.

## **Application**

Using natural gas, the CHP produces electricity and the thermal energy is captured to heat the building and water.

Through the use of CHP, The Huron Lodge system will save over \$200,000 annually on heating and electricity costs.