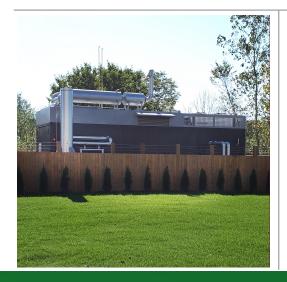

## **About the Site:**

Huron Lodge is a state-of-the-art long-term care facility that opened in 2007. A 177,000 square foot building with living areas, common areas, and numerous building amenities. At Huron Lodge, large volumes of water have to be heated for bathing and cooking and the thermostat is set pretty high to keep residents comfortable.

## **Application**

Using natural gas, the CHP produces electricity and the thermal energy is captured to heat the building and water.

Through the use of CHP, The Huron Lodge system will save over \$200,000 annually on heating and electricity costs.